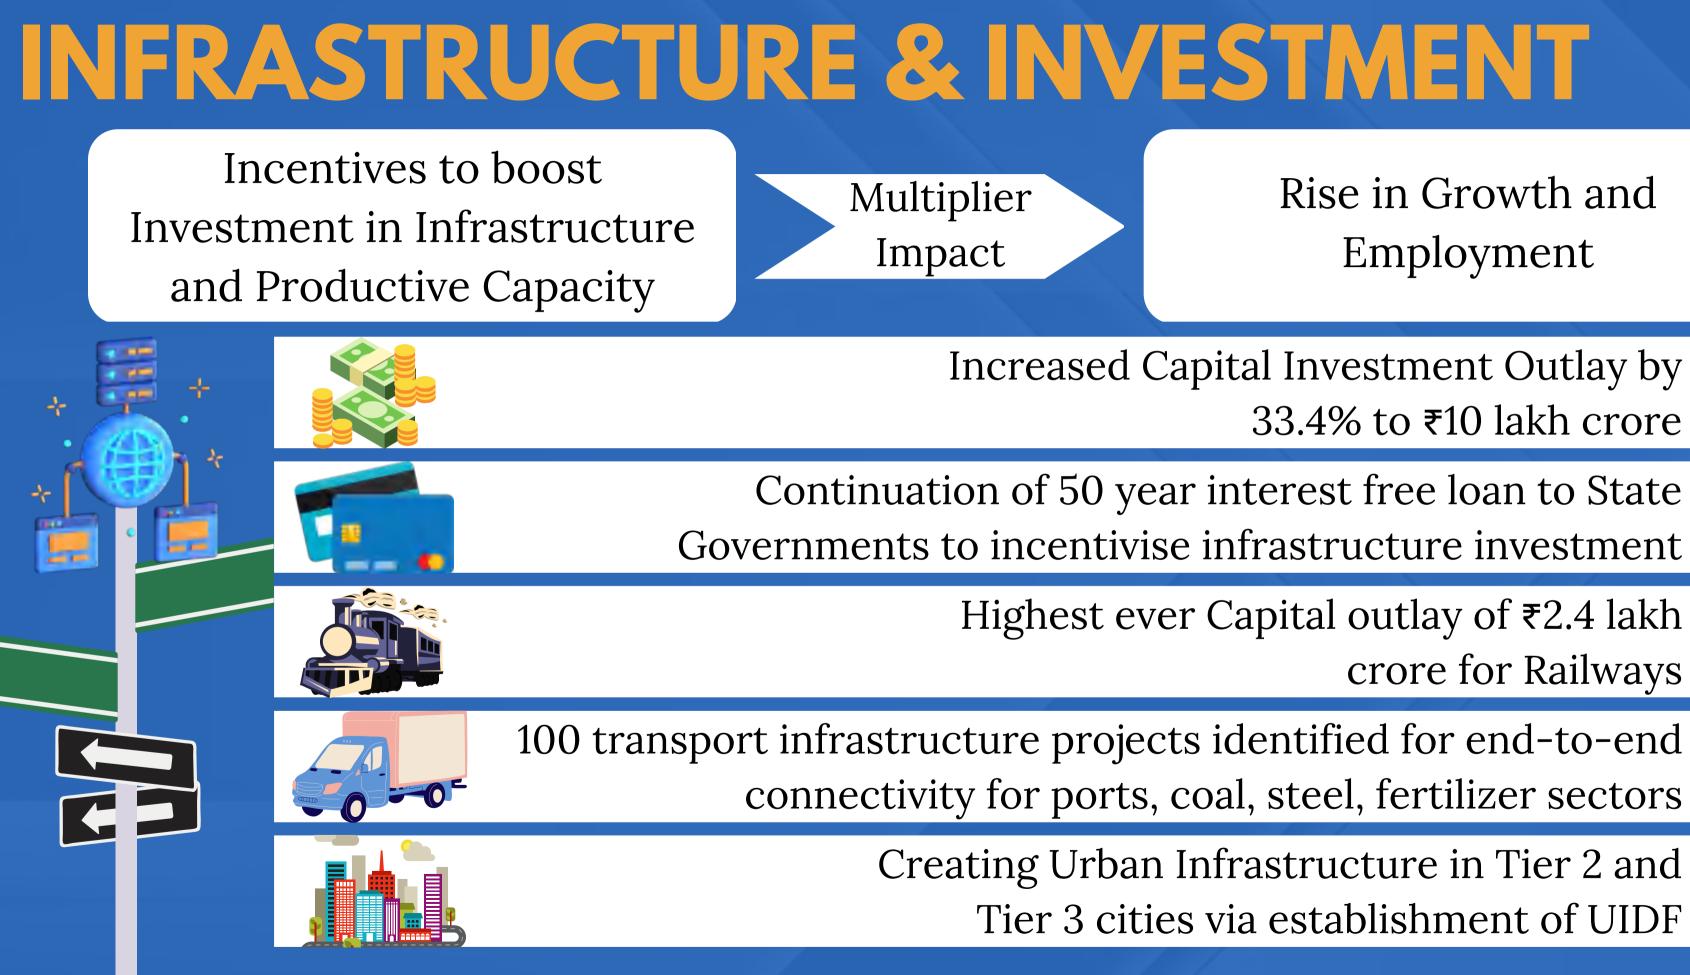

# THE 7 PRIORITIES -

- **INFRASTRUCTURE AND INVESTMENT UNLEASHING THE POTENTIAL TRUST-**

More Teachers to be recruited for 740 Eklavya Model Residential School

Rise in Growth and Employment

33.4% to ₹10 lakh crore

crore for Railways