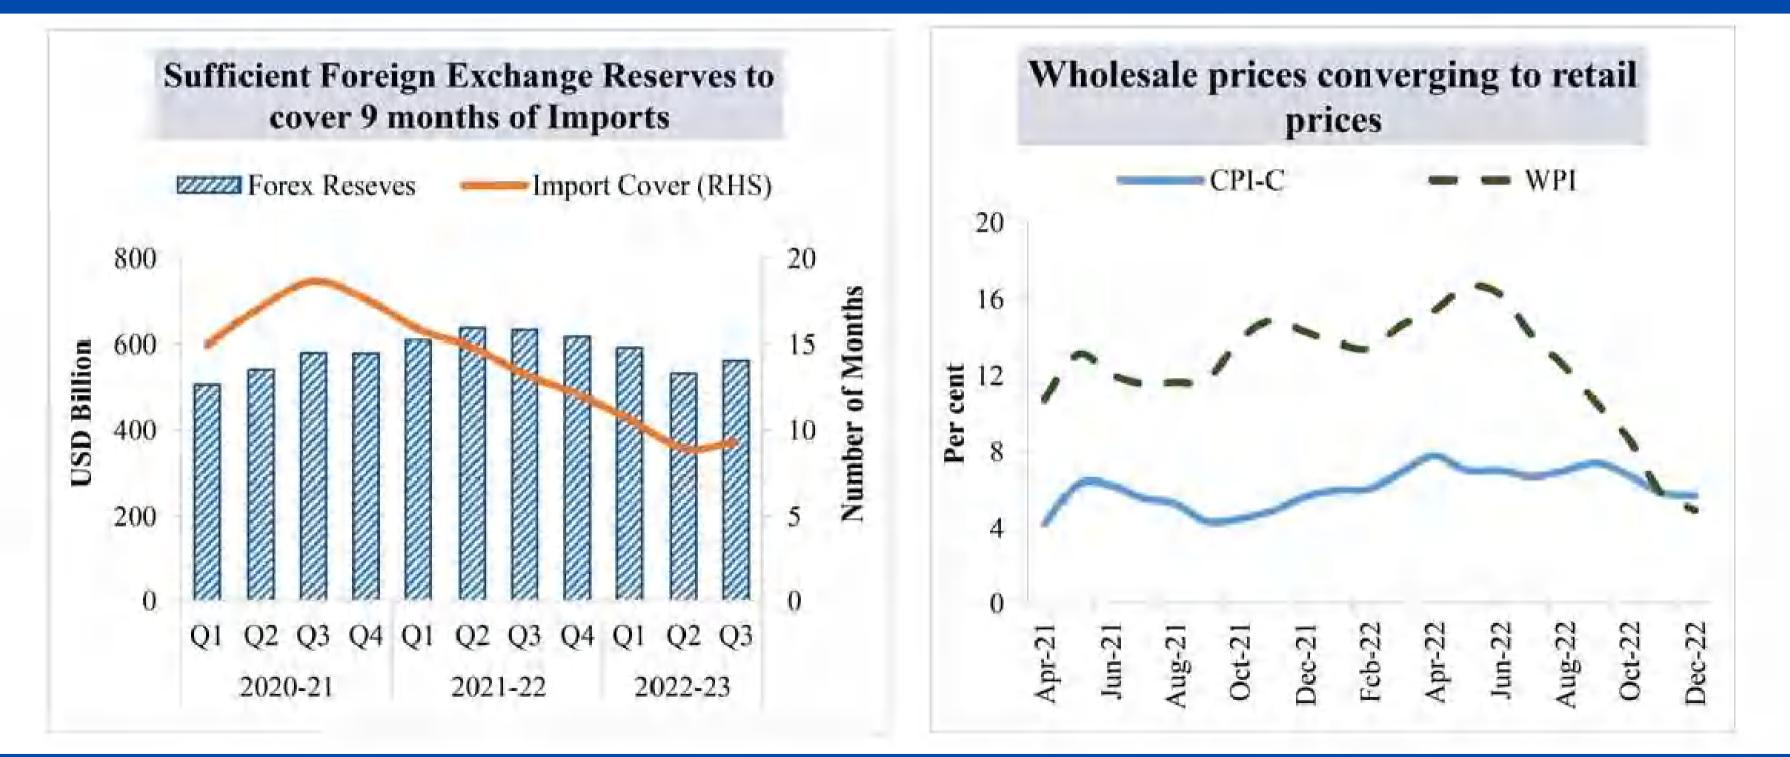

## INDIAN ECONOMY BACKED BY STRONG **MACROECONOMIC FUNDAMENTALS**

## INDIAN ECONOMY BACKED BY STRONG MACROECONOMIC FUNDAMENTALS