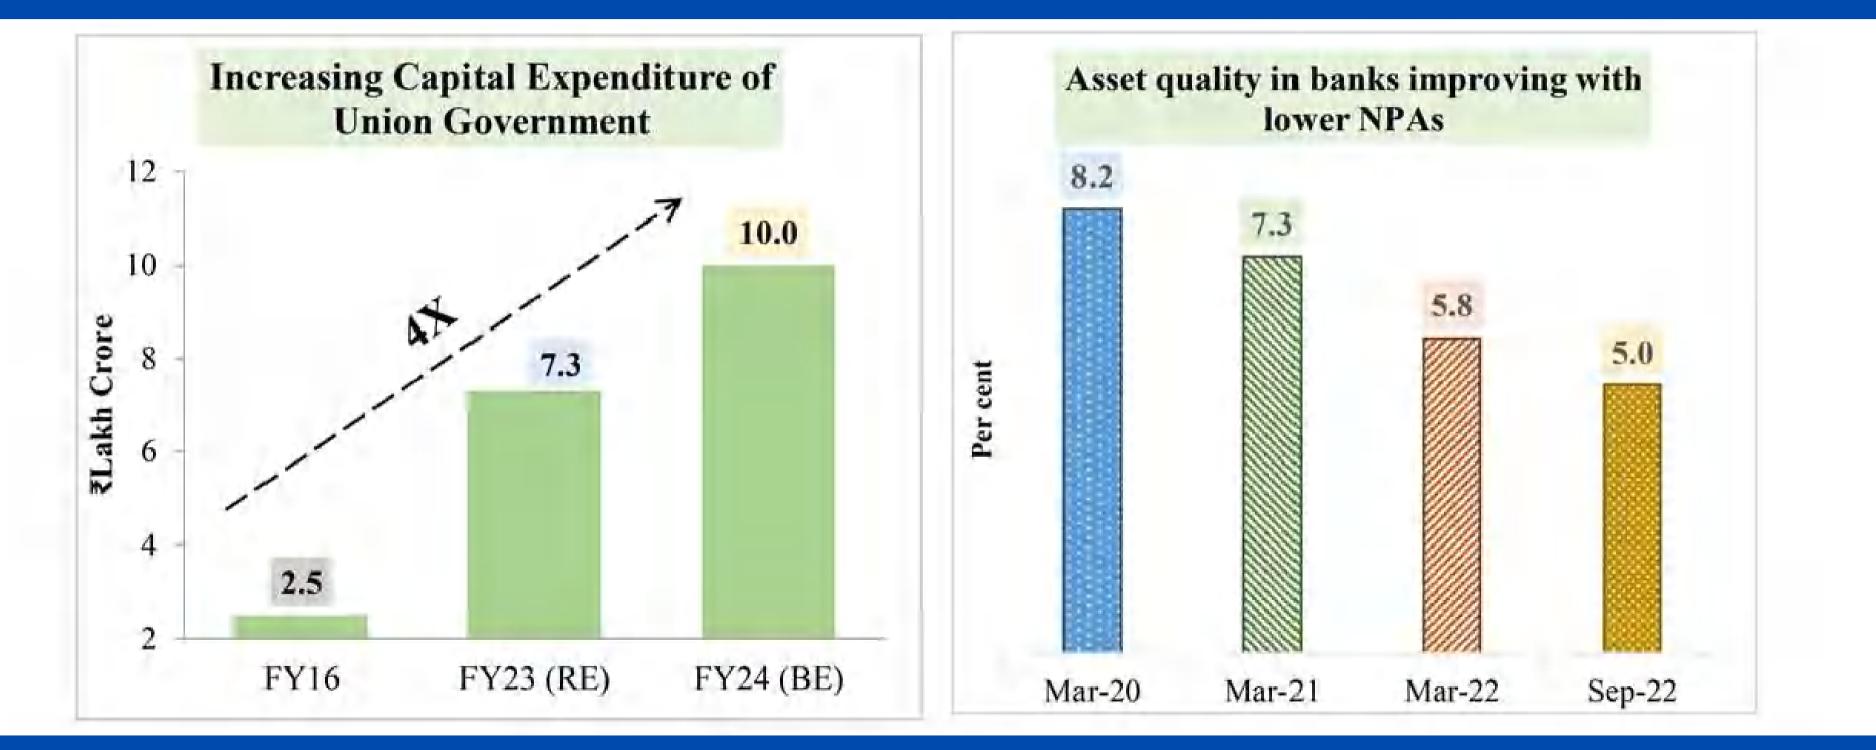

# FISCAL MANAGEMENT

- To be spent of Capital Expenditure within 2023-24
- Part of the loan is conditional on Staqtes increasing actual Capital expenditure and parts of outlay will be linked to States undertaking several reforms

FISCAL DEFICIT of 3.5% of GSDP allowed for the States (0.5% tied to the Power Sector reforms)

**FISCAL CONSOLIDATION** - Targeted Fiscal Deficit to be below 4.5% by 2025-26