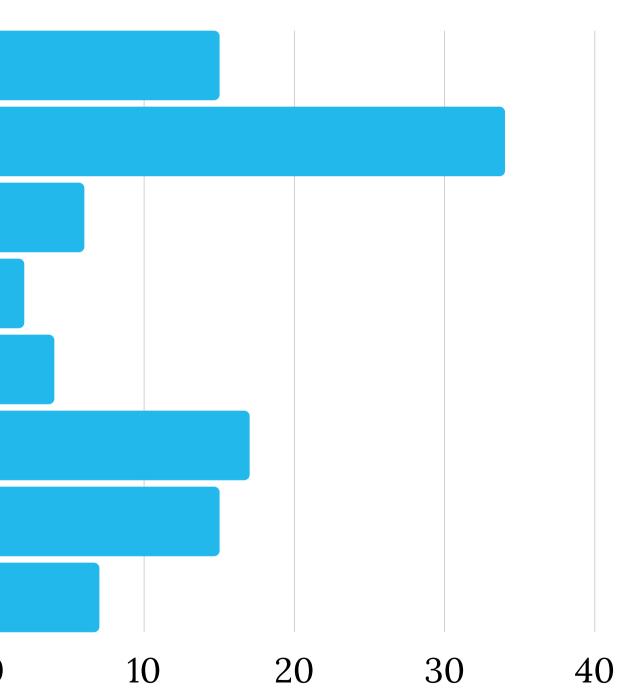

## **ALLOCATION FOR SPECIFIC MINISTRIES**

Ministry of Communications

1.23

#### Ministry of Agriculture and Farmer's Welfare

1.25

#### Ministry of Rural Development 1.60

Ministry of Chemicals and Fertilizers 1.78

> Ministry of Home Affairs 1.96

Ministry of Consumer Affairs, Food and Public Distributions

2.06

Ministry of Railways 2.41

#### \*₹ in Lakh Crores

Ministry of Defence 5.94

Ministry of Road Transport and Highways 2.70