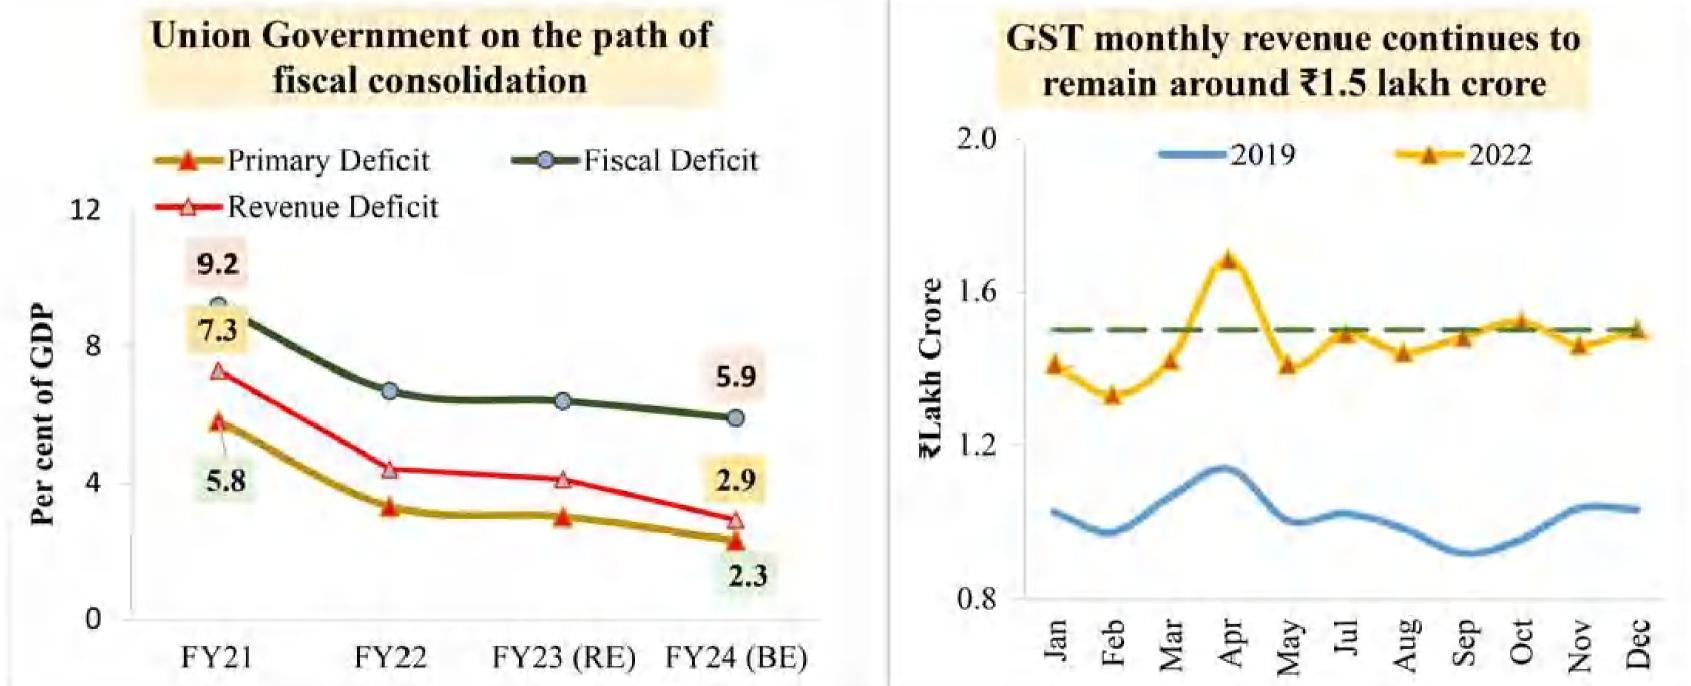

# FISCAL MANAGEMENT

- To be spent of Capital Expenditure within 2023-24
- Part of the loan is conditional on Staqtes increasing actual Capital expenditure and parts of outlay will be linked to States undertaking several reforms

FISCAL DEFICIT of 3.5% of GSDP allowed for the States (0.5% tied to the Power Sector reforms)

**FISCAL CONSOLIDATION** - Targeted Fiscal Deficit to be below 4.5% by 2025-26